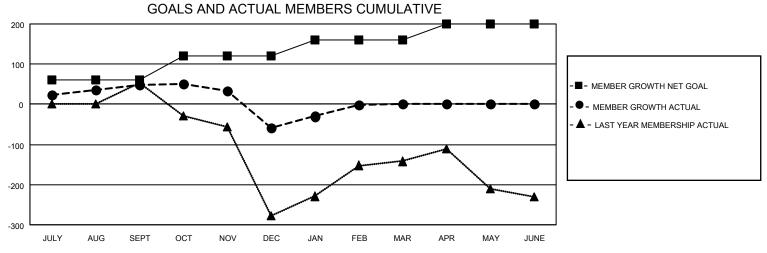

## MONTHLY MEMBERSHIP PROGRESS REPORT

LOCATION INDIA District 3233 C Results as of: 2/28/2023

| Clubs RESULTS FOR 2022-2023 |   |   |   | Members RESULTS FOR 2022-2023 |    |     |     |
|-----------------------------|---|---|---|-------------------------------|----|-----|-----|
|                             |   |   |   |                               |    |     |     |
| JULY/AUG/SEPT               | 2 | 1 | 1 | JULY/AUG/SEPT                 | 60 | 129 | 59  |
| OCT/NOV/DEC                 | 1 | 0 | 8 | OCT/NOV/DEC                   | 60 | 57  | 159 |
| JAN/FEB/MAR                 | 1 | 0 | 2 | JAN/FEB/MAR                   | 40 | 135 | 42  |
| APR/MAY/JUNE                | 1 | 0 | 0 | APR/MAY/JUNE                  | 40 | 0   | 0   |