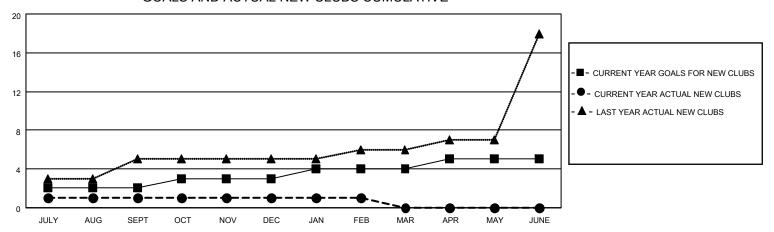

## GOALS AND ACTUAL NEW CLUBS CUMULATIVE

| DROPPED CLUBS: 11 |     | 48 CLUBS OF 128 ADDED 1 OR<br>MORE NEW MEMBERS | GENDER DISTRIBUTION                 |                |  |
|-------------------|-----|------------------------------------------------|-------------------------------------|----------------|--|
|                   |     | WORL NEW WEWBERO                               | MALE                                | 1,945 (64.90%) |  |
|                   |     |                                                | FEMALE 1,051 (35.07%)               |                |  |
| DROPPED MEMBERS   |     |                                                | NON BINARY                          | 1 (0.03%)      |  |
|                   |     |                                                | PREFER NOT TO ANSWER 0 (0.00%)      |                |  |
| DECEASED          | 7   |                                                |                                     |                |  |
| CLUB CANCELLED    | 111 | CLICK HERE FOR CUMULATIVE                      | TOTAL FAMILY UNIT MEMBERS           | 1,225          |  |
| OTHER             | 142 | MEMBERSHIP DATA                                |                                     |                |  |
| TOTAL 260         |     |                                                | FAMILY MEMBERS PAYING HALF DUES 696 |                |  |
|                   |     |                                                |                                     |                |  |